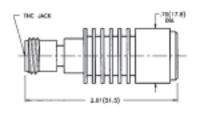

Operating Temperature Range: -54 °C to +125 °C

| DC - 18.0 GHz      | 2142 | Series                     | Model Numbers        |
|--------------------|------|----------------------------|----------------------|
| TNC Male Plug      |      | TNC                        | Male Plug with Chain |
| TRM-2142-M0-TNC-07 |      | TRM-2142-MC-TNC-07         |                      |
| TNC Female Jack    |      | TNC Female Jack with Chain |                      |
| TRM-2142-F0-TNC-07 |      | TRI                        | И-2142-FC-TNC-07     |