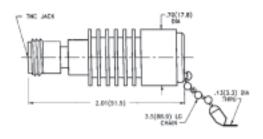

Operating Temperature Range: -54 °C to +125 °C

| DC - 18.0 GHz      | 2142 | Series                     | Model Numbers        |
|--------------------|------|----------------------------|----------------------|
| TNC Male Plug      |      | TNC                        | Male Plug with Chain |
| TRM-2142-M0-TNC-07 |      | TRM-2142-MC-TNC-07         |                      |
| TNC Female Jack    |      | TNC Female Jack with Chain |                      |
| TRM-2142-F0-TNC-07 |      | TRI                        | И-2142-FC-TNC-07     |