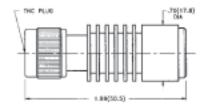

Operating Temperature Range: -54 °C to +125 °C

| DC - 18.0 GHz      | 2142 | Series                     | Model Numbers        |
|--------------------|------|----------------------------|----------------------|
| TNC Male Plug      |      | TNC                        | Male Plug with Chain |
| TRM-2142-M0-TNC-07 |      | TRM-2142-MC-TNC-07         |                      |
| TNC Female Jack    |      | TNC Female Jack with Chain |                      |
| TRM-2142-F0-TNC-07 |      | TRI                        | И-2142-FC-TNC-07     |