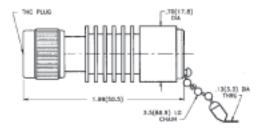

Operating Temperature Range: -54 °C to +125 °C

| DC - 18.0 GHz      | 2142 | Series                     | Model Numbers        |
|--------------------|------|----------------------------|----------------------|
| TNC Male Plug      |      | TNC                        | Male Plug with Chain |
| TRM-2142-M0-TNC-07 |      | TRM-2142-MC-TNC-07         |                      |
| TNC Female Jack    |      | TNC Female Jack with Chain |                      |
| TRM-2142-F0-TNC-07 |      | TRI                        | И-2142-FC-TNC-07     |