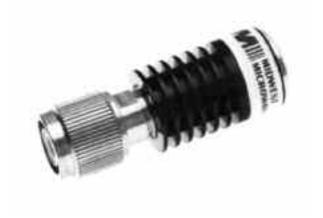

### DC - 18 GHz 5 Watt Performance

- Precision TNC Performance
- 5 Watt Average 5 Kw Peak Power
- Low VSWR 50 Ohm High Performance.
- Rugged Stainless Steel Interface Construction

Midwest Microwave's TNC type series of coaxial medium power Terminations provide temperature stable, precision performance in light weight reasonably sized packages using stainless steel connectors and black anodized finned aluminum housings. The units are designed to optimize performance and reliability with low VSWR performance and are suitable for use in military or commercial systems with MIL-E-5400 and MIL-E-16400 requirements.

#### 5 Watts - DC - 18 GHz