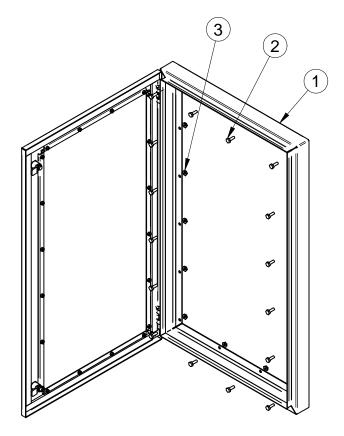

## INSTRUCTIONS:

- A) LOCATE WINDOW KIT IN DESIRED LOCATION.
- B) USE WINDOW KIT AS TEMPLATE FOR MARKING MOUNTING HOLE LOCATION. (USE CHART TO CONFIRM MAXIMUM CUTOUT SIZE)
- C) MARK ALL HOLES IN BODY.
- D) DRILL (9/32" / 7.1mm) HOLES.
- E) FILE SHARP EDGES OF CUTOUT.
- F) INSTALL WINDOW INTO PLACE USING SUPPLIED FASTENERS.
- G)TIGHTEN FASTENERS UNTIL THE GASKET IS FULLY COMPRESSED AGAINST MATING SURFACE.

| ITEM # | DESCRIPTION         |  |  |
|--------|---------------------|--|--|
| I      | I48IWDH             |  |  |
| 2      | 1/4-20 X 3/4 HEX ZP |  |  |
| 3      | NUT 1/4-20 KEP ZP   |  |  |

PART SHOWN -