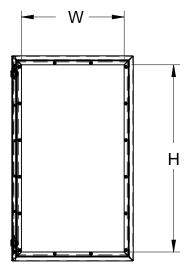

## INSTRUCTIONS:

- A) LOCATE WINDOW KIT IN DESIRED LOCATION.
- B) USE WINDOW KIT AS TEMPLATE FOR MARKING MOUNTING HOLE LOCATION. (USE CHART TO CONFIRM MAXIMUM CUTOUT SIZE)
- C) MARK ALL HOLES IN BODY.
- D) DRILL (9/32" / 7.1mm) HOLES.
- E) FILE SHARP EDGES OF CUTOUT.
- F) INSTALL WINDOW INTO PLACE USING SUPPLIED FASTENERS.
- G)TIGHTEN FASTENERS UNTIL THE GASKET IS FULLY COMPRESSED AGAINST MATING SURFACE.

| PART NUMBER | MAXIMUM<br>CUTOUT SIZE [IN] |       | NUMBER OF |
|-------------|-----------------------------|-------|-----------|
|             | Н                           | W     | SCREWS    |
| 1481WDH1418 | 9.19                        | 11.56 | 8         |
| 1481WDH1612 | 11.19                       | 5.14  | 8         |
| 1481WDH2016 | 15.19                       | 9.14  | 8         |
| 1481WDH2416 | 19.19                       | 9.14  | 10        |
| 1481WDH2420 | 19.19                       | 13.14 | 12        |
| 1481WDH3024 | 25.19                       | 17.14 | 14        |
| 1481WDH2430 | 19.19                       | 23.14 | 14        |
| 1481WDH3624 | 31.19                       | 17.14 | 16        |