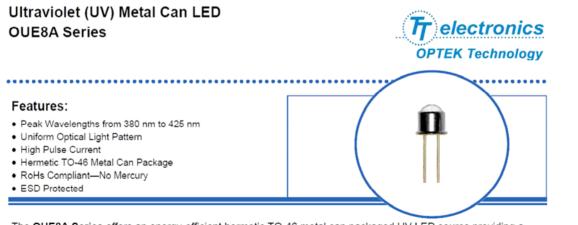

## **OUE8A Series UV LEDs**

- Rugged TO46 Hermetic Sealed Metal Package
- Wavelengths 375nm to 425nm
- Longer Life/Lower Power Consumption Than Traditional UV Light Sources
- Built In ESD Protection

The **OUE8A Series** offers an energy-efficient hermetic TO-46 metal can packaged UV LED source providing a uniform optical light pattern, high current pulse capability, ESD protection and a long operating lifespan. Devices have a 18° typical emission angle with peak wavelengths from 375 nm to 425 nm. In order to meet critical wavelength requirements of the industry, the **OUE8A Series** is divided into groups each with a total wavelength range of only 5 nm. Each wavelength range is subdivided into optical power output ranges from a minimum of 1.8 mW to over 17.0 mW based on power out specifications listed below.