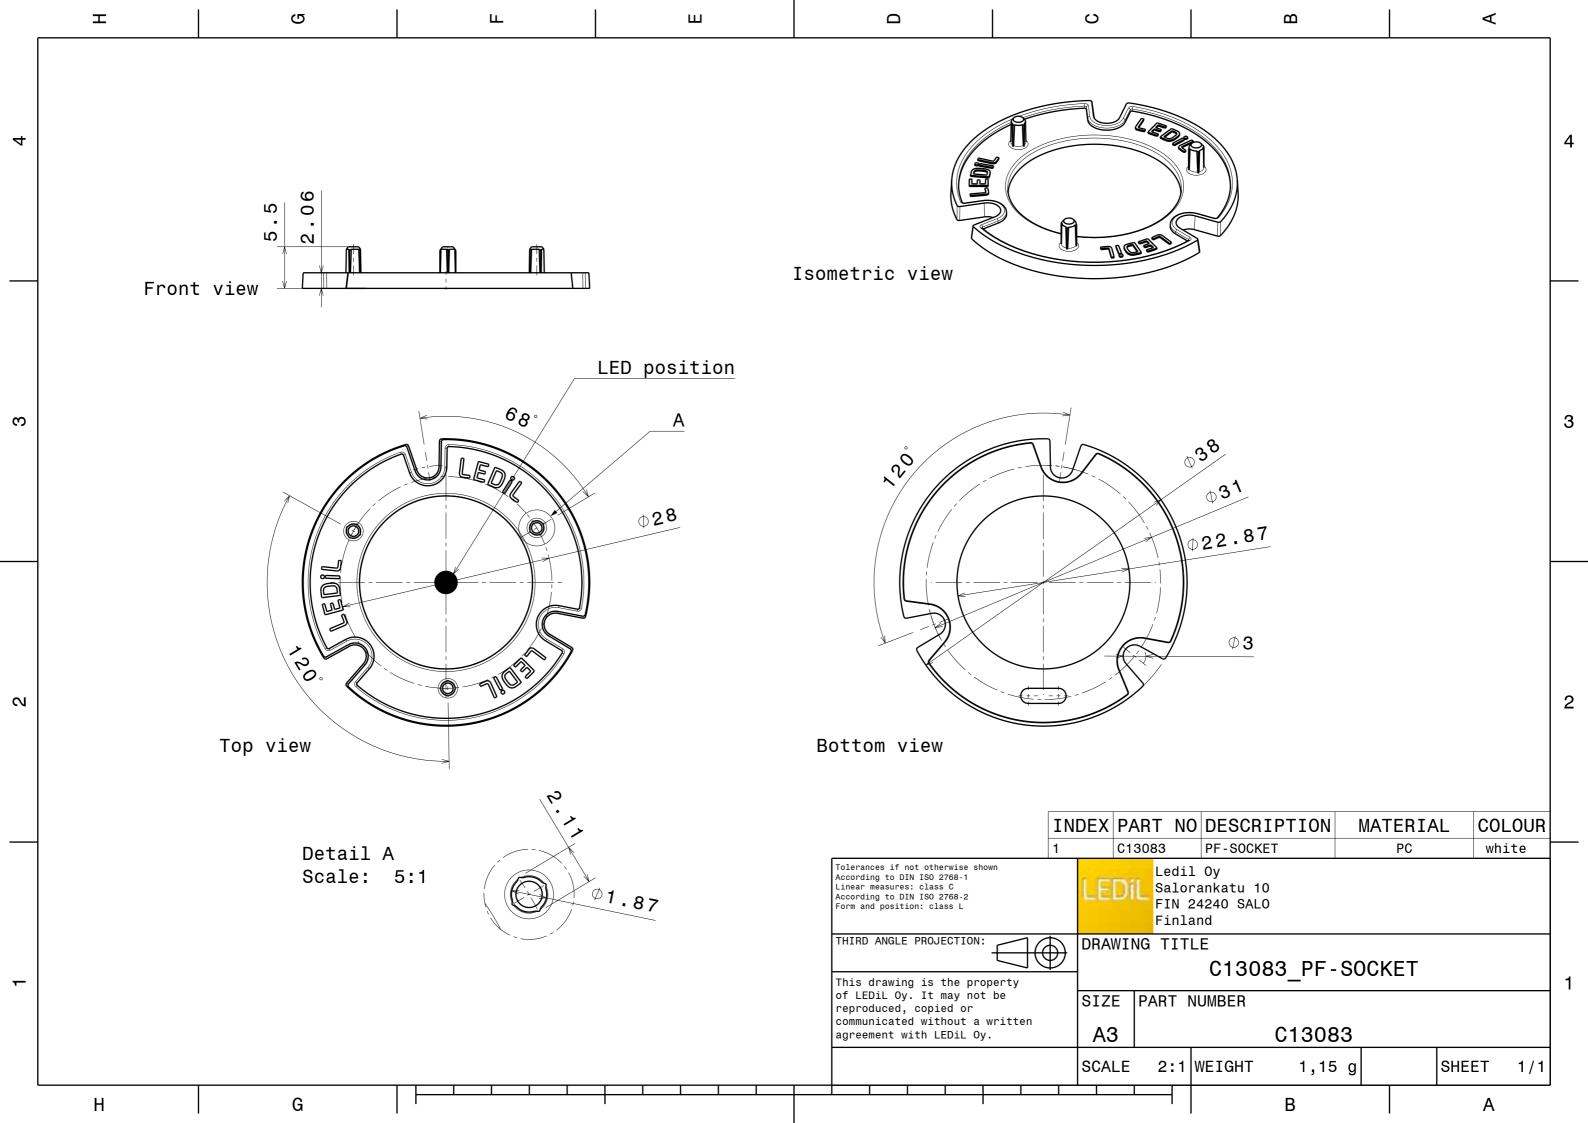

## **DETAILS**

Product Number C13083\_PF-SOCKET

Family Mirella
Type Base part
Color white
Diameter 38 mm
Height 5,5 mm
Style round

**Optic Material** 

Holder Material PC

Fastening screw, tape, glue
Status production ready