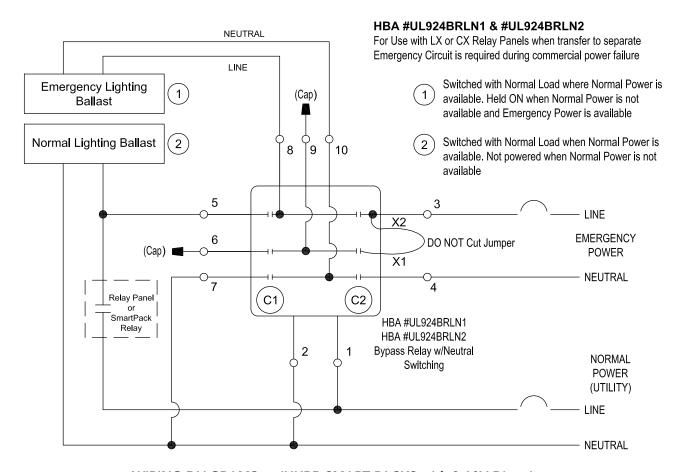

### WIRING DIAGRAMS - LX and CX Panels, Power Packs and wiHUBB Smart Packs

The Hubbell Building Automation UL 924 Automatic Emergency Power Transfer Control Relays can be connected to various Hubbell Building Automation control systems and devices as indicated in the following wiring diagrams. Contact Hubbell Building Automation Technical Service at (800) 888-8006 for assistance as required.