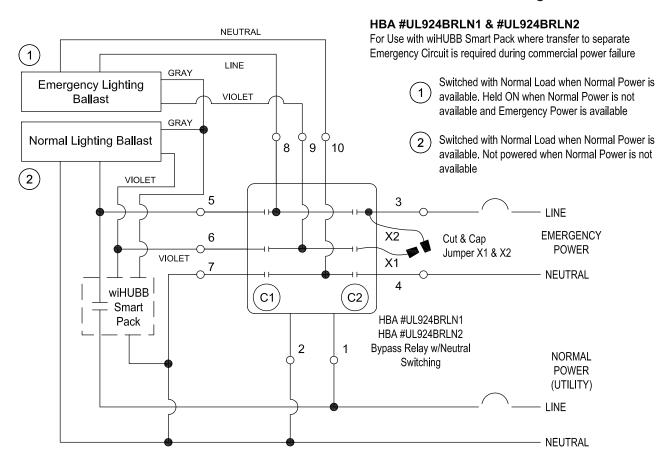

### WIRING DIAGRAMS - LX and CX Panels, Power Packs and wiHUBB Smart Packs

The Hubbell Building Automation UL 924 Automatic Emergency Power Transfer Control Relays can be connected to various Hubbell Building Automation control systems and devices as indicated in the following wiring diagrams. Contact Hubbell Building Automation Technical Service at (800) 888-8006 for assistance as required.

WIRING DIAGRAMS - wiHUBB SMART PACKS with 0-10V Dimming

Page 2 72-00504 RevA